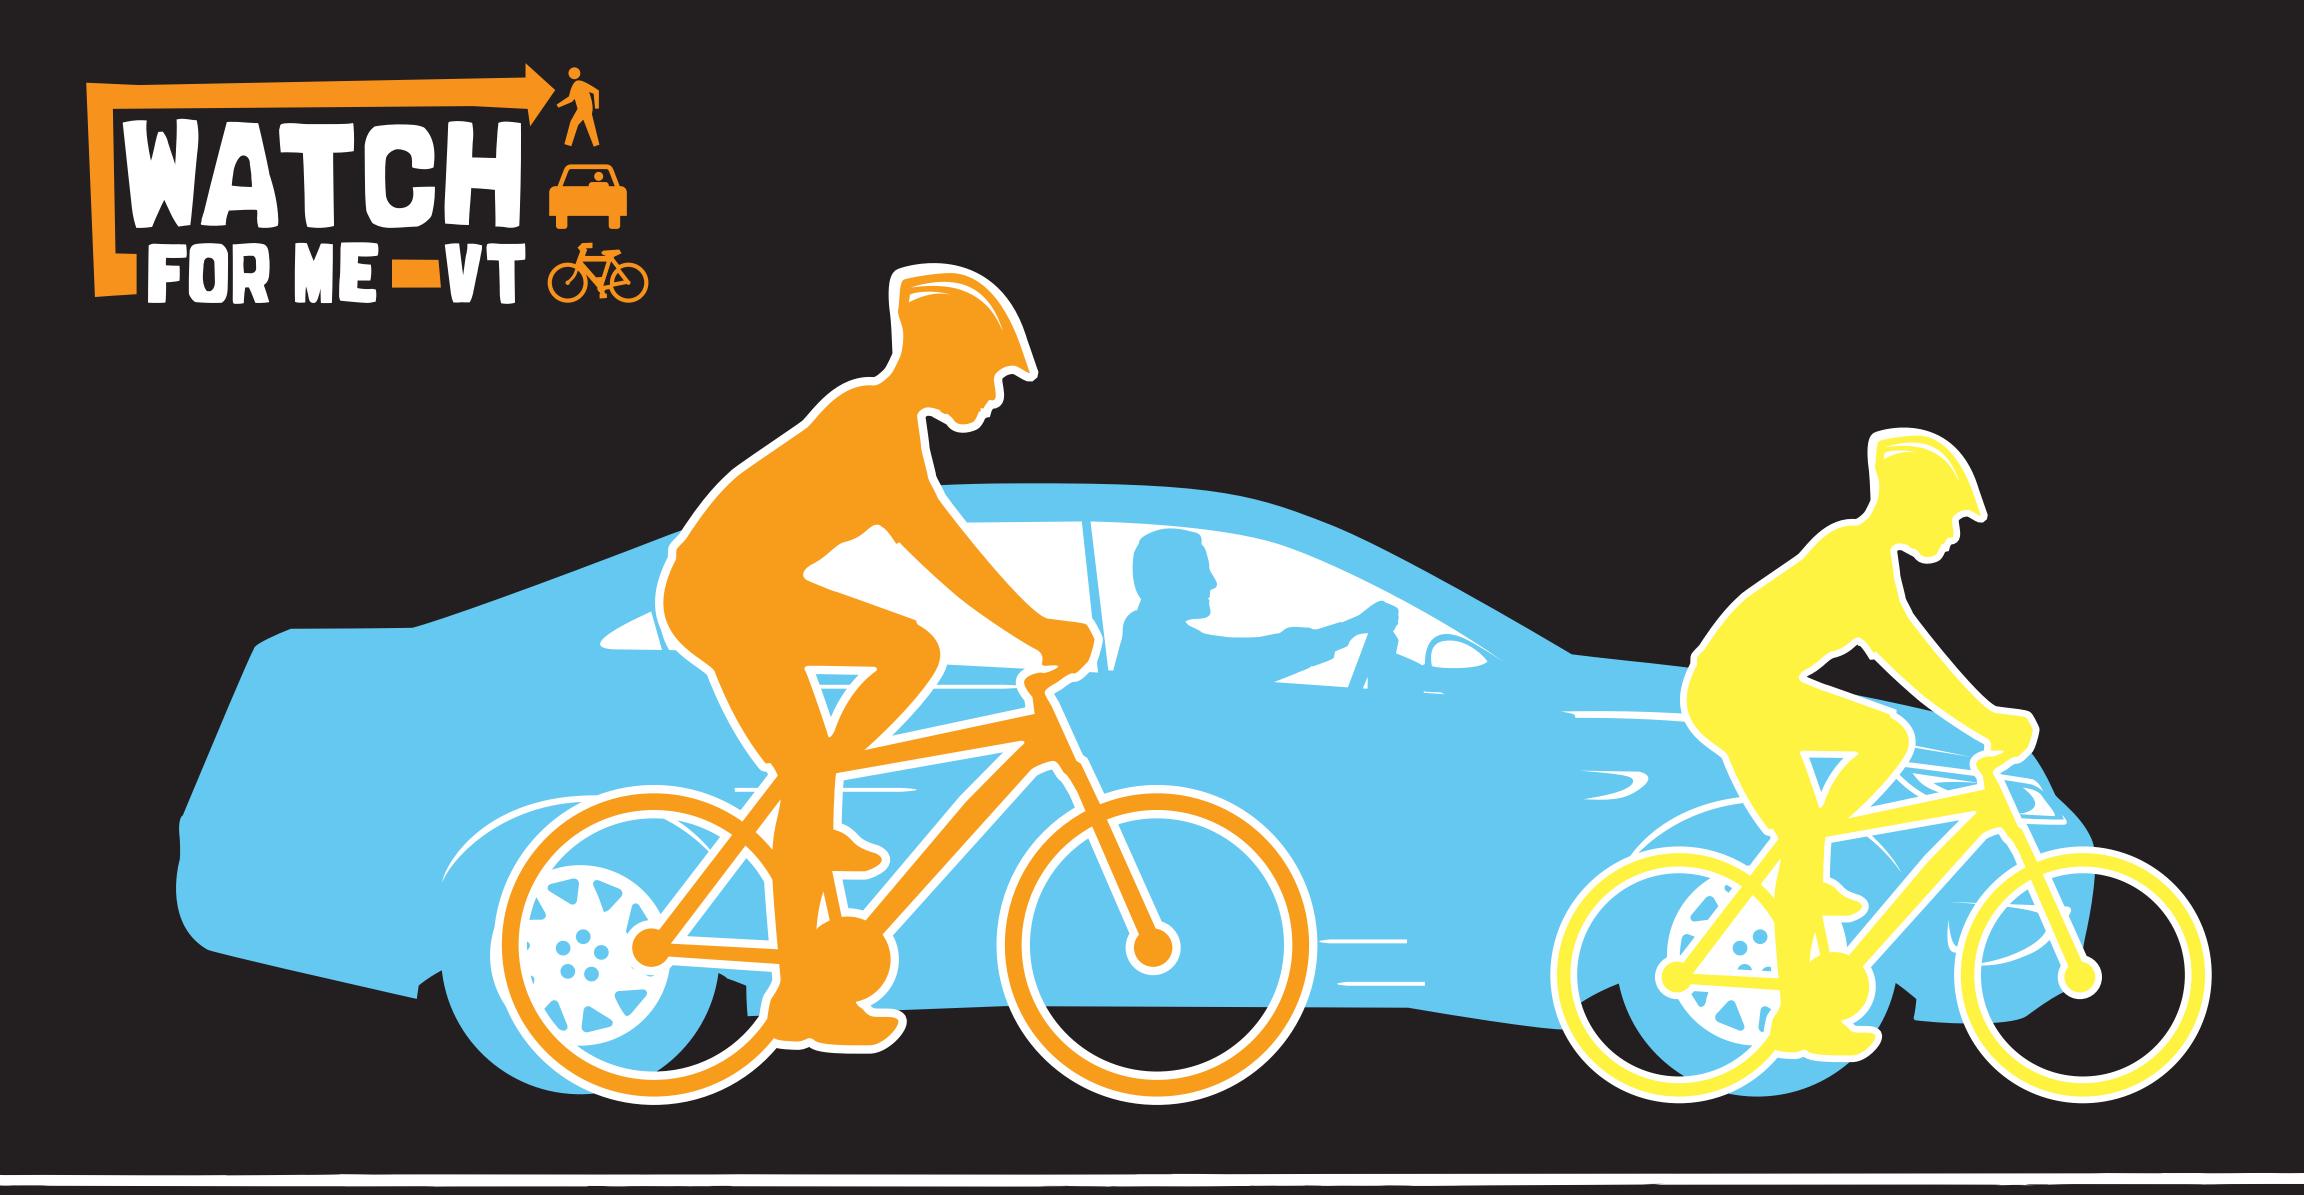

#### Yield to people in crosswalks.

It's the law.





#### Make room for bikes.





# Tips for Being a Safe Cyclist



Obey Traffic Signals & Signs



Look Before
Entering Traffic &
Changing Lanes



**Ride with Traffic** 







**Use Hand Signals** 



Be Bright at Night



Wear a Helmet





## WATCH Tips for Being a Safe Pedestrian





**Cross Safely When Exiting the Bus** 



Walk Facing Traffic



Watch for **Turning Cars** 





**Be Careful** in Parking Lots





### Tips for Being a Safe Cyclist



Obey Traffic Signals & Signs



Look Before
Entering Traffic &
Changing Lanes



**Ride with Traffic** 







**Use Hand Signals** 



Be Bright at Night







#### Make room for bikes.





# Tips for Being a Safe Pedestrian



Be Bright at Night



Cross Safely When Exiting the Bus



Walk Facing Traffic



Watch for Turning Cars



Pull the Plug and Pay Attention



Be Careful in Parking Lots



## Yield to people in crosswalks.

It's the law.