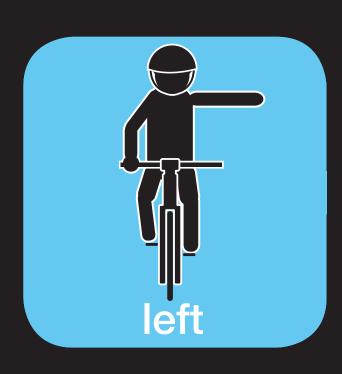

# Tips for Being a Safe Cyclist

Obey Traffic Signals & Signs

Look Before
Entering Traffic &
Changing Lanes

**Ride with Traffic** 

**Use Hand Signals** 

Be Bright at Night

Wear a Helmet

### Tips for Being a Safe Cyclist

Obey Traffic Signals & Signs

Look Before
Entering Traffic &
Changing Lanes

**Ride with Traffic** 

**Use Hand Signals** 

Be Bright at Night