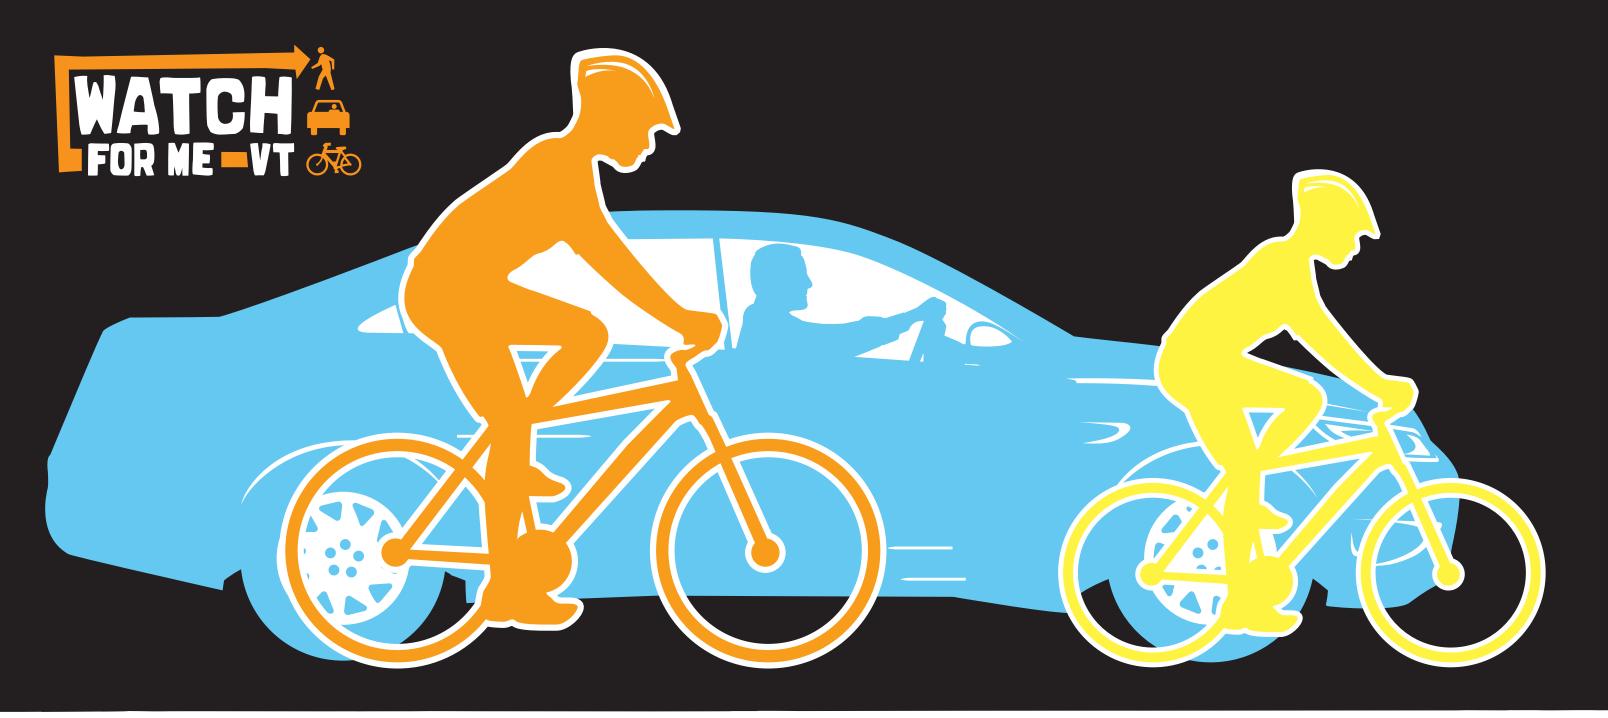

#### Yield to people in crosswalks.

It's the law.





#### Make room for bikes.





# Tips for Being a Safe Cyclist



Obey Traffic Signals & Signs



Look Before
Entering Traffic &
Changing Lanes



**Ride with Traffic** 







**Use Hand Signals** 



Be Bright at Night



Wear a Helmet





## WATCH Tips for Being a Safe Pedestrian





**Cross Safely When Exiting the Bus** 



Walk Facing Traffic



Watch for **Turning Cars** 





**Be Careful** in Parking Lots





### Tips for Being a Safe Cyclist



Obey Traffic Signals & Signs



Look Before
Entering Traffic &
Changing Lanes



**Ride with Traffic** 







**Use Hand Signals** 



Be Bright at Night







#### Make room for bikes.





# Tips for Being a Safe Pedestrian



Be Bright at Night



Cross Safely When Exiting the Bus



Walk Facing Traffic



Watch for Turning Cars