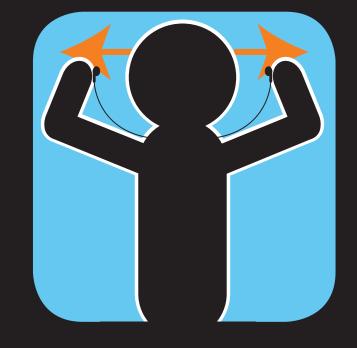

# Tips for Being a Safe Cyclist

Obey Traffic Signals & Signs

Look Before
Entering Traffic &
Changing Lanes

**Ride with Traffic** 

**Use Hand Signals** 

Be Bright at Night

Wear a Helmet

### Tips for Being a Safe Cyclist

Obey Traffic Signals & Signs

Look Before
Entering Traffic &
Changing Lanes

**Ride with Traffic** 

**Use Hand Signals** 

Be Bright at Night