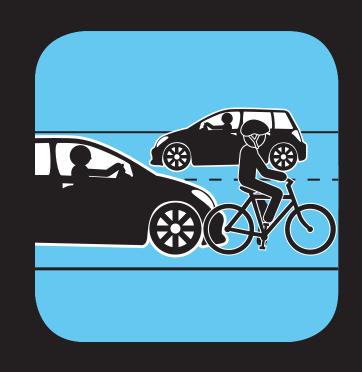

#### Yield to people in crosswalks.

It's the law.





#### Make room for bikes.





# Tips for Being a Safe Cyclist



Obey Traffic Signals & Signs



Look Before
Entering Traffic &
Changing Lanes



**Ride with Traffic** 







**Use Hand Signals** 



Be Bright at Night



Wear a Helmet





## WATCH Tips for Being a Safe Pedestrian





**Cross Safely When Exiting the Bus** 



Walk Facing Traffic



Watch for **Turning Cars** 





**Be Careful** in Parking Lots





### Tips for Being a Safe Cyclist



Obey Traffic Signals & Signs



Look Before
Entering Traffic &
Changing Lanes



**Ride with Traffic** 







**Use Hand Signals** 



Be Bright at Night







#### Make room for bikes.





# Tips for Being a Safe Pedestrian



Be Bright at Night



Cross Safely When Exiting the Bus



Walk Facing Traffic



Watch for Turning Cars



Pull the Plug and Pay Attention



Be Careful in Parking Lots



## Yield to people in crosswalks.

It's the law.