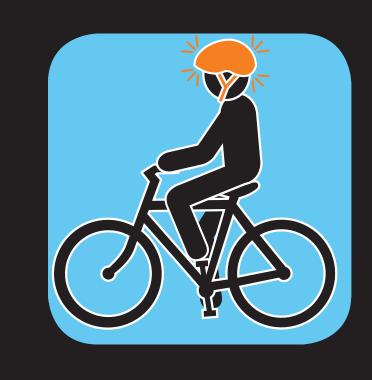

# Tips for Being a Safe Cyclist

Obey Traffic Signals & Signs

Look Before
Entering Traffic &
Changing Lanes

**Ride with Traffic** 

**Use Hand Signals** 

Be Bright at Night

Wear a Helmet

### Tips for Being a Safe Cyclist

Obey Traffic Signals & Signs

Look Before
Entering Traffic &
Changing Lanes

**Ride with Traffic** 

**Use Hand Signals** 

Be Bright at Night