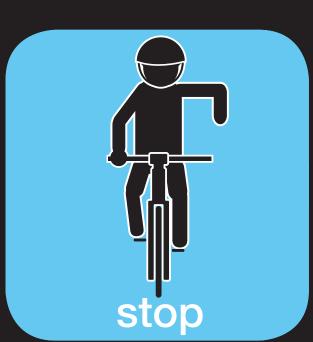

# Tips for Being a Safe Cyclist

Obey Traffic Signals & Signs

Look Before
Entering Traffic &
Changing Lanes

**Ride with Traffic** 

**Use Hand Signals** 

Be Bright at Night

Wear a Helmet

### Tips for Being a Safe Cyclist

Obey Traffic Signals & Signs

Look Before
Entering Traffic &
Changing Lanes

**Ride with Traffic** 

**Use Hand Signals** 

Be Bright at Night