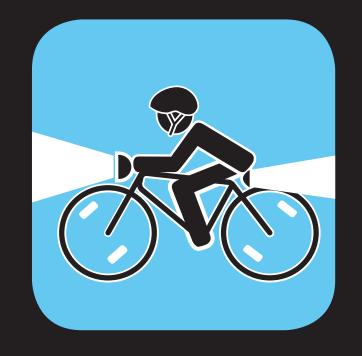

# Tips for Being a Safe Cyclist

Obey Traffic Signals & Signs

Look Before
Entering Traffic &
Changing Lanes

**Ride with Traffic** 

**Use Hand Signals** 

Be Bright at Night

Wear a Helmet

### Tips for Being a Safe Cyclist

Obey Traffic Signals & Signs

Look Before
Entering Traffic &
Changing Lanes

**Ride with Traffic** 

**Use Hand Signals** 

Be Bright at Night