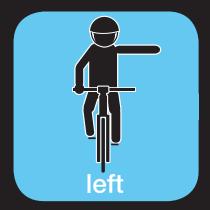

# Tips for Being a Safe Cyclist

Obey Traffic Signals & Signs

Look Before
Entering Traffic &
Changing Lanes

**Ride with Traffic** 

**Use Hand Signals** 

Be Bright at Night

Wear a Helmet

### Tips for Being a Safe Cyclist

Obey Traffic Signals & Signs

Look Before
Entering Traffic &
Changing Lanes

**Ride with Traffic** 

**Use Hand Signals** 

Be Bright at Night