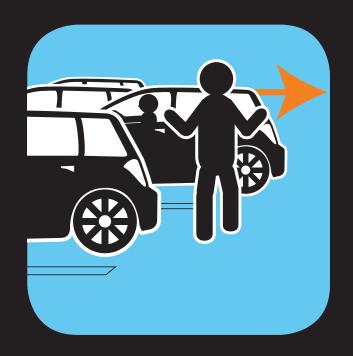

## WATCH Tips for Being a Safe Pedestrian

**Cross Safely When Exiting the Bus** 

Walk Facing Traffic

Watch for **Turning Cars** 

**Be Careful** in Parking Lots

# Tips for Being a Safe Pedestrian

Be Bright at Night

Cross Safely When Exiting the Bus

Walk Facing Traffic

Watch for Turning Cars

Pull the Plug and Pay Attention

Be Careful in Parking Lots