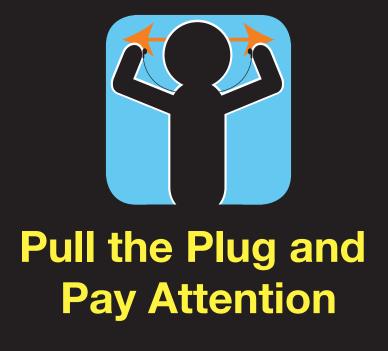

# Tips for Being a Safe Pedestrian

Be Bright at Night

Cross Safely When Exiting the Bus

Walk Facing Traffic

Watch for Turning Cars

Pull the Plug and Pay Attention

Be Careful in Parking Lots