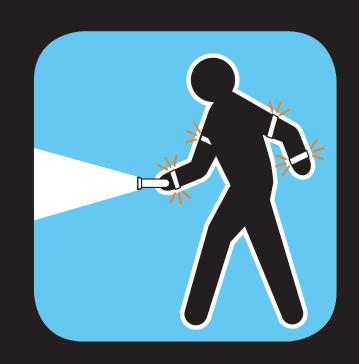

## WATCH Tips for Being a Safe Pedestrian

**Cross Safely When Exiting the Bus** 

Walk Facing Traffic

Watch for **Turning Cars** 

**Be Careful** in Parking Lots

# Tips for Being a Safe Pedestrian

Be Bright at Night

Cross Safely When Exiting the Bus

Walk Facing Traffic

Watch for Turning Cars

Pull the Plug and Pay Attention

Be Careful in Parking Lots