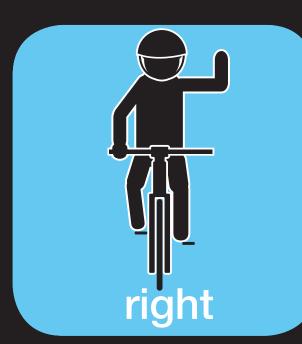

# Tips for Being a Safe Cyclist

Obey Traffic Signals & Signs

Look Before
Entering Traffic &
Changing Lanes

**Ride with Traffic** 

**Use Hand Signals** 

Be Bright at Night

Wear a Helmet

### Tips for Being a Safe Cyclist

Obey Traffic Signals & Signs

Look Before
Entering Traffic &
Changing Lanes

**Ride with Traffic** 

**Use Hand Signals** 

Be Bright at Night