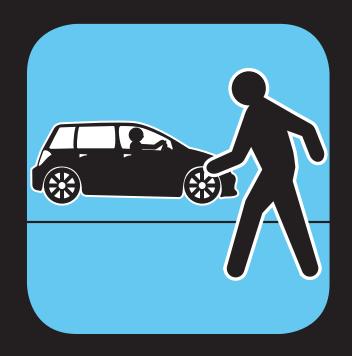

## WATCH Tips for Being a Safe Pedestrian

**Cross Safely When Exiting the Bus** 

Walk Facing Traffic

Watch for **Turning Cars** 

**Be Careful** in Parking Lots

# Tips for Being a Safe Pedestrian

Be Bright at Night

Cross Safely When Exiting the Bus

Walk Facing Traffic

Watch for Turning Cars

Pull the Plug and Pay Attention

Be Careful in Parking Lots