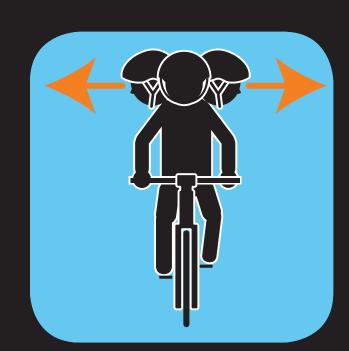

# Tips for Being a Safe Cyclist

Obey Traffic Signals & Signs

Look Before
Entering Traffic &
Changing Lanes

**Ride with Traffic** 

**Use Hand Signals** 

Be Bright at Night

Wear a Helmet

### Tips for Being a Safe Cyclist

Obey Traffic Signals & Signs

Look Before
Entering Traffic &
Changing Lanes

**Ride with Traffic** 

**Use Hand Signals** 

Be Bright at Night