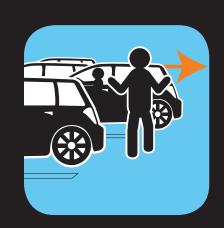

## WATCH Tips for Being a Safe Pedestrian

**Cross Safely When Exiting the Bus** 

Walk Facing Traffic

Watch for **Turning Cars** 

**Be Careful** in Parking Lots

# Tips for Being a Safe Pedestrian

Be Bright at Night

Cross Safely When Exiting the Bus

Walk Facing Traffic

Watch for Turning Cars

Pull the Plug and Pay Attention

Be Careful in Parking Lots