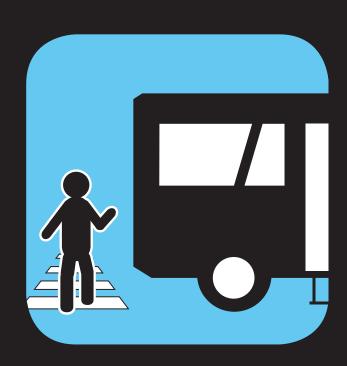

## WATCH Tips for Being a Safe Pedestrian

**Cross Safely When Exiting the Bus** 

Walk Facing Traffic

Watch for **Turning Cars** 

**Be Careful** in Parking Lots

# Tips for Being a Safe Pedestrian

Be Bright at Night

Cross Safely When Exiting the Bus

Walk Facing Traffic

Watch for Turning Cars

Pull the Plug and Pay Attention

Be Careful in Parking Lots