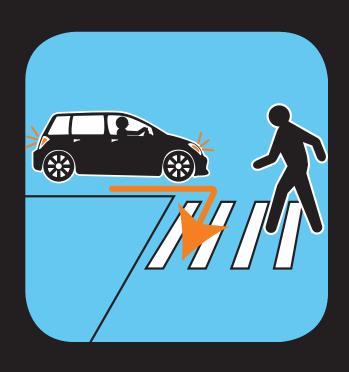

## WATCH Tips for Being a Safe Pedestrian

**Cross Safely When Exiting the Bus** 

Walk Facing Traffic

Watch for **Turning Cars** 

**Be Careful** in Parking Lots

# Tips for Being a Safe Pedestrian

Be Bright at Night

Cross Safely When Exiting the Bus

Walk Facing Traffic

Watch for Turning Cars

Pull the Plug and Pay Attention

Be Careful in Parking Lots